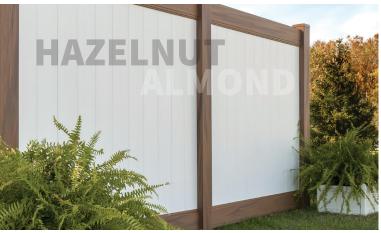

r area

#### **VEKA Outdoor Living Products are designed to** complement each other for a high-end, uniform look in your modern outdoor living spaces.



ECO LAYER EXTRUSION TECHNOLOGY For over 20 years, VEKA North America has focused on its own initiatives by using in-house mixed color, pre-consumer, reclaimed PVC for agricultural post and rail as well as extruded packaging containers and liners. DualEdge<sup>®</sup> Eco Layer profiles are VEKA's solution to reclaimed



material into the marketplace. Select shapes are available to our fabricator base for the manufacture of PVC fence and rail. The dual layers consist of VEKA's standard, high-performance, weatherable PVC outer shell, along with our own in-house captured PVC substrate.

#### Espresso

#### Cayenne

### Hazelnut

Storm







# **SIGNATURE** is the perfect way to add beauty and value to your home

















www.vekaolp.com



#### Consider VEKAdeck<sup>®</sup> to complement your Signature installation

The information contained within is current at the time of printing. Changes to products may have been made since publication. Due to the limitations of the printing process, colors shown may not be accurate. Please consult your sales representative prior to purchasing. VEKAdeck<sup>®</sup> and VEKArail<sup>®</sup> are trademarks of VEKA Inc. Copyright © 2020 VEKA Inc. Made in the USA. \*Visit vekaolp.com for complete warranty information.

www.vekaolp.com • 800 654 5589 • Pennsylvania • Nevada • Texas • North Carolina • Canada