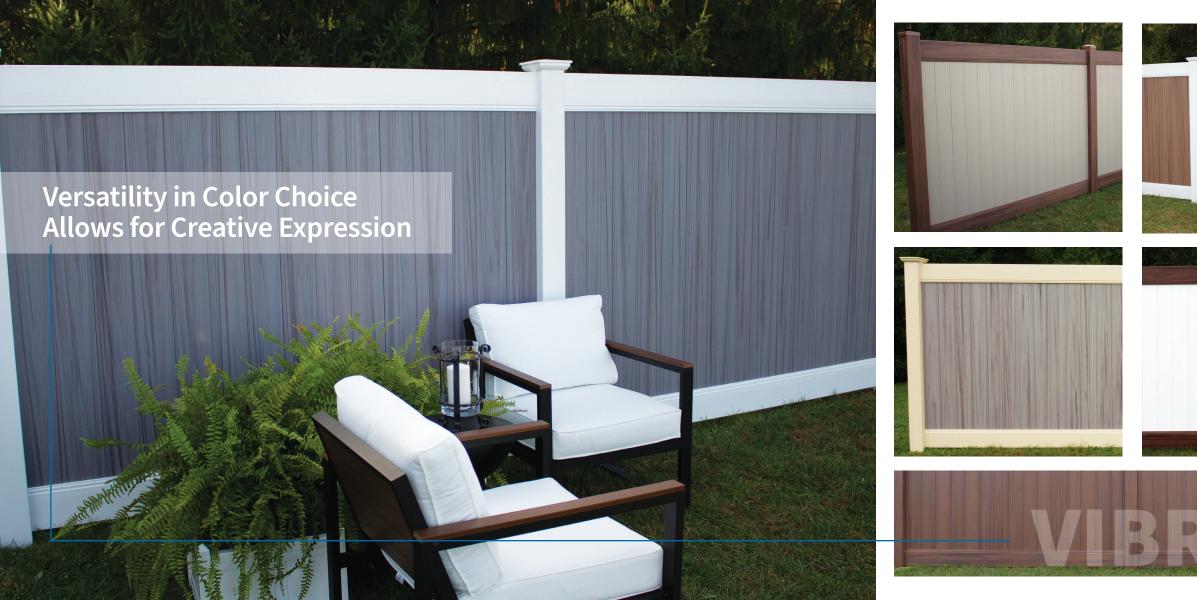

Available in four attractive colors, there are a multitude of color combinations for you to select from, especially when you include our standard solid colors white, khaki and almond. You can combine our Pinnacle program for even more possibilities.

# Mother Nature's not the only one that can create lasting beauty