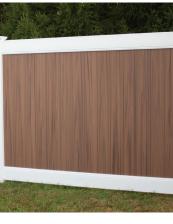

# Signature Variegated Fence

Signature fence by VEKA Outdoor Living Products (OLP) solves the color challenges many fence products face. For over fifty years, our unique substrate formulation has been tried and tested in a variety of PVC products all over the world. Our proprietary, variegated, ASA blended cap formulation is resistant to excessive heat build-up, athestically pleasing and impervious to insects and salt spray. The inherent fade resistant properties make it the premium solution for modern outdoor living designs.

Available in four attractive colors, there are a multitude of color combinations for you to select from, especially when you include our standard solid colors white, khaki and almond. You can combine our Pinnacle program for even more possibilities.

- ASA cap is uniquely formulated for darker colors
- Variegated extrusion simulates a non-repeating woodgrain pattern
- DualEdge recycled substrate reinforces VEKA's commitment to environmental responsibility
- Signature fence carries a 20-year limited warranty\*
- See your local sales representative for a list of available styles and colors in your area