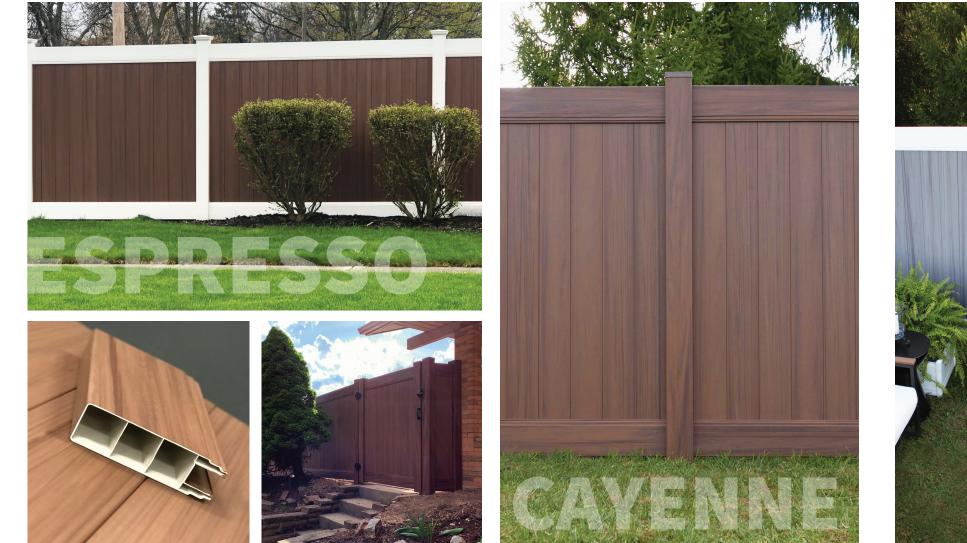

your area

#### **VEKA Outdoor Living Products are designed to** complement each other for a high-end, uniform look in your modern outdoor living spaces.



ECO LAYER EXTRUSION TECHNOLOGY For over 20 years, VEKA North America has focused on its own initiatives by using in-house mixed color, pre-consumer, reclaimed PVC for agricultural post and rail as well as extruded packaging containers and liners. DualEdge<sup>®</sup> Eco Layer profiles are VEKA's solution to reclaimed



material into the marketplace. Select shapes are available to our fabricator base for the manufacture of PVC fence and rail. The dual layers consist of VEKA's standard, high-performance, weatherable PVC outer shell, along with our own in-house captured PVC substrate.

#### Espresso

#### Cayenne

### Hazelnut

Storm







# **SIGNATURE** is the perfect way to add beauty and value to your home

















www.vekaolp.com



#### Consider VEKAdeck<sup>®</sup> to complement your Signature installation

The information contained within is current at the time of printing. Changes to products may have been made since publication. Due to the limitations of the printing process, colors shown may not be accurate. Please consult your sales representative prior to purchasing. VEKAdeck<sup>®</sup> and VEKArail<sup>®</sup> are trademarks of VEKA Inc. Copyright © 2020 VEKA Inc. Made in the USA. \*Visit vekaolp.com for complete warranty information.

www.vekaolp.com • 800 654 5589 • Pennsylvania • Nevada • Texas • North Carolina • Canada