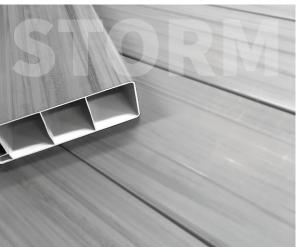

ch other for a high-end, uniform look in your modern outdoor living spaces.



ECO LAYER EXTRUSION TECHNOLOGY For over 20 years, VEKA North America has focused on its own initiatives by using in-house mixed color, pre-consumer, reclaimed PVC for agricultural post and rail as well as extruded packaging containers and liners. DualEdge<sup>®</sup> Eco Layer profiles are VEKA's solution to reclaimed



material into the marketplace. Select shapes are available to our fabricator base for the manufacture of PVC fence and rail. The dual layers consist of VEKA's standard, high-performance, weatherable PVC outer shell, along with our own in-house captured PVC substrate.

#### Espresso

#### Cayenne

### Hazelnut

Storm







# **SIGNATURE** is the perfect way to add beauty and value to your home

















www.vekaolp.com



#### Consider VEKAdeck<sup>®</sup> to complement your Signature installation

The information contained within is current at the time of printing. Changes to products may have been made since publication. Due to the limitations of the printing process, colors shown may not be accurate. Please consult your sales representative prior to purchasing. VEKAdeck<sup>®</sup> and VEKArail<sup>®</sup> are trademarks of VEKA Inc. Copyright © 2020 VEKA Inc. Made in the USA. \*Visit vekaolp.com for complete warranty information.

www.vekaolp.com • 800 654 5589 • Pennsylvania • Nevada • Texas • North Carolina • Canada