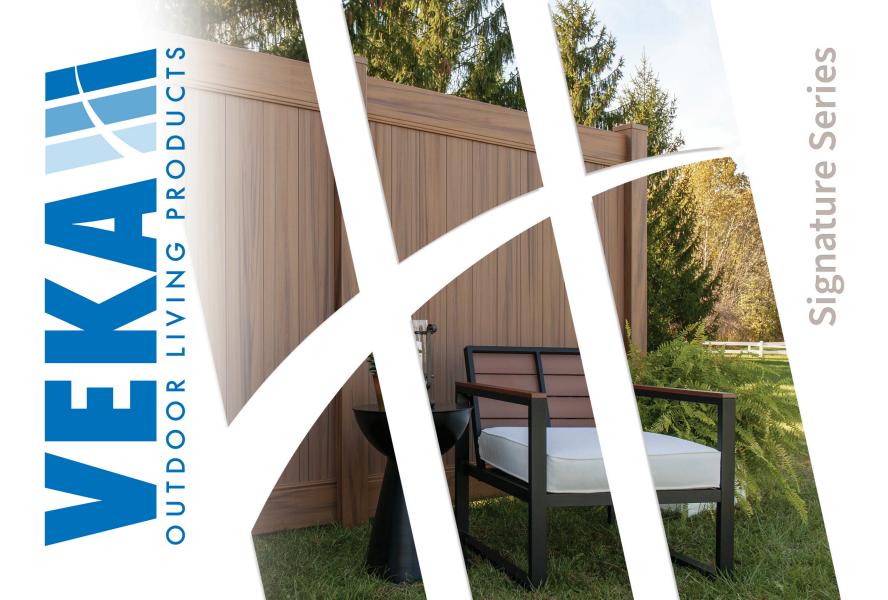

# Signature Variegated Fence

Signature fence by VEKA Outdoor Living Products (OLP) solves the color challenges many fence products face. For over fifty years, our unique substrate formulation has been tried and tested in a variety of PVC products all over the world. Our proprietary, variegated, ASA blended cap formulation is resistant to excessive heat build-up, athestically pleasing and impervious to insects and salt spray. The inherent fade resistant properties make it the premium solution for modern outdoor living designs.

Available in four attractive colors, there are a multitude of color combinations for you to select from, especially when you include our standard solid colors white, khaki and almond. You can combine our Pinnacle program for even more possibilities.

# Mother Nature's not the only one that can create lasting beauty

#### **Signature Fence Features:**

Designed to match seamlessly with VEKAdeck<sup>®</sup>, our Signature profiles are made of the same proven formula as our decking. Realize the comfort and beauty without the headaches that other materials present.