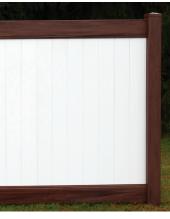

# Signature Variegated Fence

Signature fence by VEKA Outdoor Living Products (OLP) solves the color challenges many fence products face. For over fifty years, our unique substrate formulation has been tried and tested in a variety of PVC products all over the world. Our proprietary, variegated, ASA blended cap formulation is resistant to excessive heat build-up, athestically pleasing and impervious to insects and salt spray. The inherent fade resistant properties make it the premium solution for modern outdoor living designs.

Available in four attractive colors, there are a multitude of color combinations for you to select from, especially when you include our standard solid colors white, khaki and almond. You can combine our Pinnacle program for even more possibilities.

- ASA cap is uniquely formulated for darker colors
- Variegated extrusion simulates a non-repeating woodgrain pattern
- DualEdge recycled substrate reinforces VEKA's commitment to environmental responsibility
- Signature fence carries a 20-year limited warranty\*
- See your local sales representative for a list of available styles and colors in your area