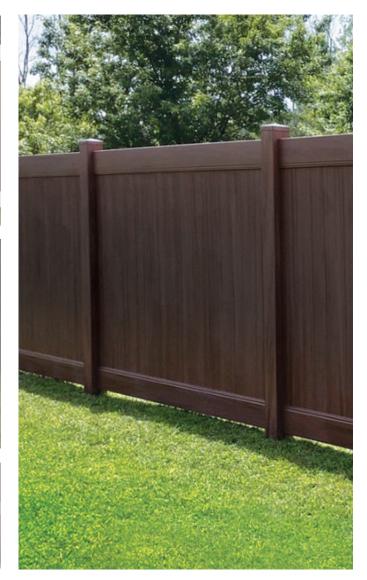

# Signature Variegated Fence

Signature fence by VEKA Outdoor Living Products (OLP) solves the color challenges many fence products face. For over fifty years, our unique substrate formulation has been tried and tested in a variety of PVC products all over the world. Our proprietary, variegated, ASA blended cap formulation is resistant to excessive heat build-up, athestically pleasing and impervious to insects and salt spray. The inherent fade resistant properties make it the premium solution for modern outdoor living designs.

# Mother Nature's not the only one that can create lasting beauty

- ASA cap is uniquely formulated for darker colors
- Variegated extrusion simulates a non-repeating woodgrain pattern
- DualEdge recycled substrate reinforces VEKA's commitment to environmental responsibility
- Signature fence carries a 20-year limited warranty\*
- See your local sales representative for a list of available styles and colors in your area