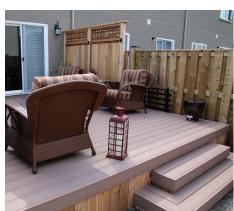

# **Transform Your Outdoor Space**

VEKAdeck® is the perfect way to add value and beauty to any home. A cellular processed PVC deck board, VEKAdeck is ideal for homeowners, architects and builders.

VEKAdeck's long life, durability and low maintenance, along with a high return on investment, make it a superior board for residential and commercial deck applications.

An environmentally friendly alternative to lumber and composite deck boards, VEKAdeck is approved for ground contact without absorbing moisture or rotting.