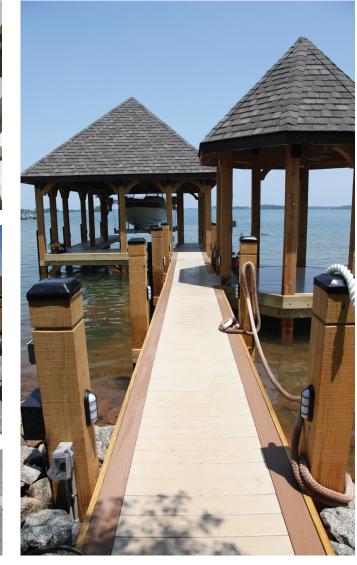

An environmentally friendly alternative to lumber and composite deck boards, VEKAdeck is approved for ground contact without absorbing moisture or rotting.

VEKAdeck has been tested by Intertek to the ICC-Evaluation Service AC174 criteria for structural properties, durability and surface burning characteristics. When installed in accordance with local building codes, VEKAdeck has been shown to be a superior decking surface.