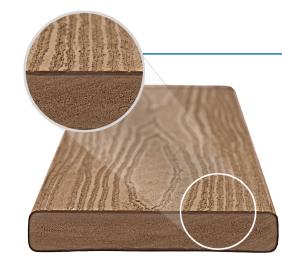

### **Engineered for Performance**

Our vinyl compound consists of 100% pure PVC. We add micro-ingredients to improve color retention and the weatherability of the vinyl.

In our co-extrusion process, the performance modifiers are concentrated in an outer layer. Stabilizers and impact modifiers are blended into the inner core for durability and strength. In co-extrusion, the board passes through the die under heat and pressure and the layers are fused together. Each layer imparts a desired characteristic that is not attainable with a mono-extruded material. Our cellular process creates a microscopic honeycomb structure throughout the substrate, keeping weight down while adding to the workability of the finished board.

VEKAdeck is designed to have a slight crown and radius edges, ensuring proper water runoff. During the in-line process, the lineal is embossed with a deep wood grain. The result is a surface that is slip resistant, wet or dry.