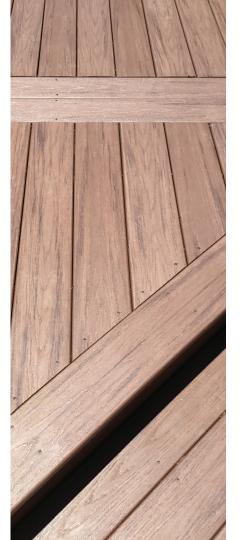

VEKAdeck is designed to have a slight crown and radius edges, ensuring proper water runoff. During the in-line process, the lineal is embossed with a deep wood grain. The result is a surface that is slip resistant, wet or dry.

#### **▷** Splinter Proof

PVC Compund will not crack, split, splinter, rot, flake or peel.