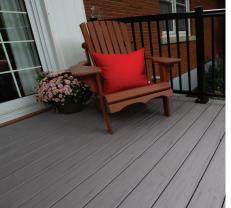

#### **▷** Color Retention

VEKAdeck is fade resistant under normal weathering conditions.