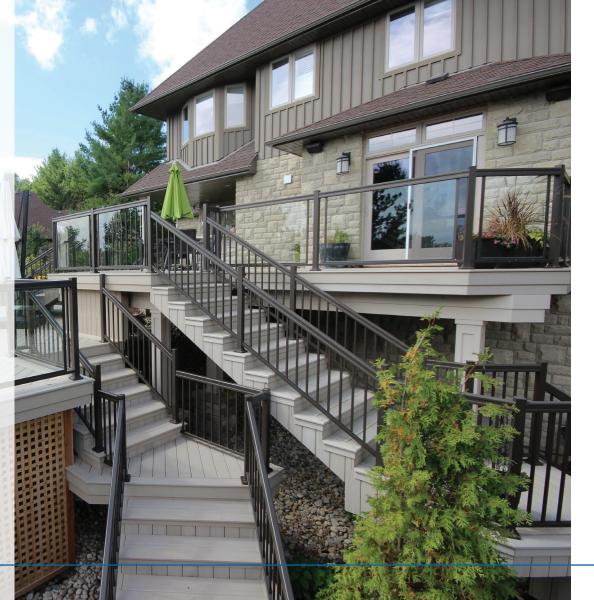

### VEKAdeck & Fascia Board, A Perfect Combination of Durability

#### **Features:**

Together VEKAdeck and VEKAdeck fascia is designed to blend seamlessly. Both are made with a proven formula that has been around for 20 plus years. Install VEKAdeck on curves and semi-circles along with fascia trim for a unique custom design.

### ▶ Matching Fascia

Complete your deck with color matching fascia board.

Learn more about VEKAdeck's features and benefits by visiting vekaolp.com/vekadeck.php