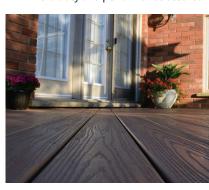

VEKAdeck is designed to have a slight crown and radius edges, ensuring proper water runoff. During the in-line process, the lineal is embossed with a deep wood grain. The result is a surface that is slip resistant, wet or dry.

#### **▷** Color Retention

VEKAdeck is fade resistant under normal weathering conditions.

#### **▷** Splinter Proof

PVC Compund will not crack, split, splinter, rot, flake or peel.