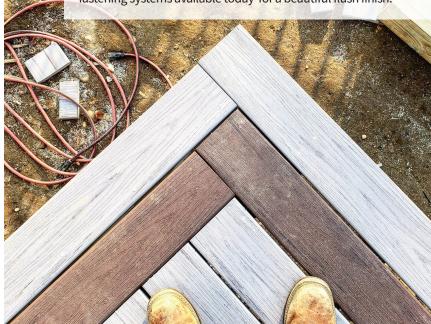

### VEKAdeck & Fascia Board, A Perfect Combination of Durability

#### **Features:**

Together VEKAdeck and VEKAdeck fascia is designed to blend seamlessly. Both are made with a proven formula that has been around for 20 plus years. Install VEKAdeck on curves and semi-circles along with fascia trim for a unique custom design.

- VEKAdeck available in a 5.5" width and 1" thickness
- Fascia available in a true 12" width and 7/16" thickness
- Natural-looking wood grain pattern, matching VEKAdeck
- Installs traditionally, or with recommended fastener or screw systems
- Low maintenance, no paint or stain upkeep; cleans easily, saving you time and money
- Durability and performance assured with limited lifetime warranty, visit vekaolp.com for details

### ▶ Matching Fascia

Complete your deck with color matching fascia board.

Learn more about VEKAdeck's features and benefits by visiting vekaolp.com/vekadeck.php