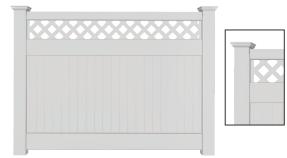

**Privacy Fence** Straight Rail, T&G 6" Pickets

Privacy Fence Deco-Rail, T&G 6" Pickets

**Privacy Fence** Straight Rail, T&G 7" Pickets

**Privacy Fence**Closed Top, Straight Rail, 7" T&G Pickets

Semi-Privacy Louvered Fence with 6" Pickets