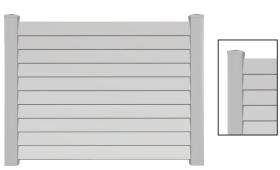

**Shadowbox Fence** with 6" Pickets

**Semi-Privacy Fence** with 6" Pickets

**Straight Picket Fence** with 3" Pickets

**Concave Picket Fence** with 3" Pickets

**Straight Picket Fence** 

**Concave Picket Fence** with 1 1/2" Pickets