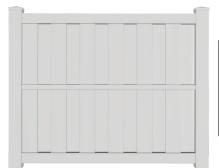

**Privacy Fence** Straight Rail, T&G 6" Pickets

Privacy Fence Deco-Rail, T&G 6" Pickets

**Privacy Fence** Straight Rail, T&G 7" Pickets

**Privacy Fence**Closed Top, Straight Rail, 7" T&G Pickets

Semi-Privacy Louvered Fence with 6" Pickets