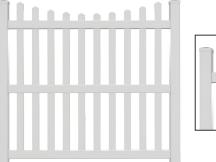

**Shadowbox Fence** with 6" Pickets

**Semi-Privacy Fence** with 6" Pickets

**Straight Picket Fence** with 3" Pickets

**Concave Picket Fence** with 3" Pickets

**Straight Picket Fence** 

**Concave Picket Fence** with 1 1/2" Pickets