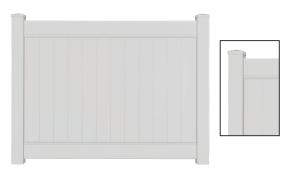

**Privacy Fence** Straight Rail, T&G 6" Pickets

Privacy Fence Deco-Rail, T&G 6" Pickets

**Privacy Fence** Straight Rail, T&G 7" Pickets

**Privacy Fence**Closed Top, Straight Rail, 7" T&G Pickets

Semi-Privacy Louvered Fence with 6" Pickets