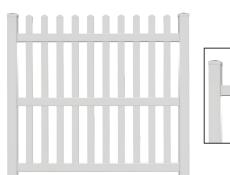

**Shadowbox Fence** with 6" Pickets

**Semi-Privacy Fence** with 6" Pickets

**Straight Picket Fence** with 3" Pickets

**Concave Picket Fence** with 3" Pickets

**Straight Picket Fence** 

**Concave Picket Fence** with 1 1/2" Pickets