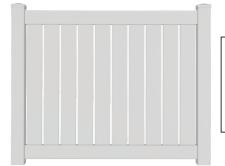

**Privacy Fence** Straight Rail, T&G 6" Pickets

Privacy Fence Deco-Rail, T&G 6" Pickets

**Privacy Fence** Straight Rail, T&G 7" Pickets

**Privacy Fence**Closed Top, Straight Rail, 7" T&G Pickets

Semi-Privacy Louvered Fence with 6" Pickets