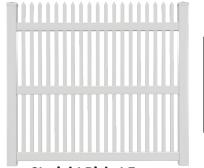

nt executive for color and profile combinations available in your area.



Variegated color options are only available as 6" or 7" infill T&G profiles.









## Recycled & Recyclable

At VEKA, we capture our in-house startup material and run-offs, which are pulverized into PVC powder. This powder is introduced back into VEKAdeck and VEKA DualEdge profiles for fence and rail shapes.

Performance additives in the outer, co-extruded surface aid in impact modification, heat reflectance and color retention.

VEKA OLP standard color profiles carry a limited lifetime warranty; please visit vekaolp.com for warranty details.





**Shadowbox Fence** with 6" Pickets



**Semi-Privacy Fence** with 6" Pickets



**Straight Picket Fence** with 3" Pickets



**Concave Picket Fence** with 3" Pickets



**Straight Picket Fence** 



**Concave Picket Fence** with 1 1/2" Pickets



**Semi-Privacy Fence** 1 1/2" & 6" Pickets