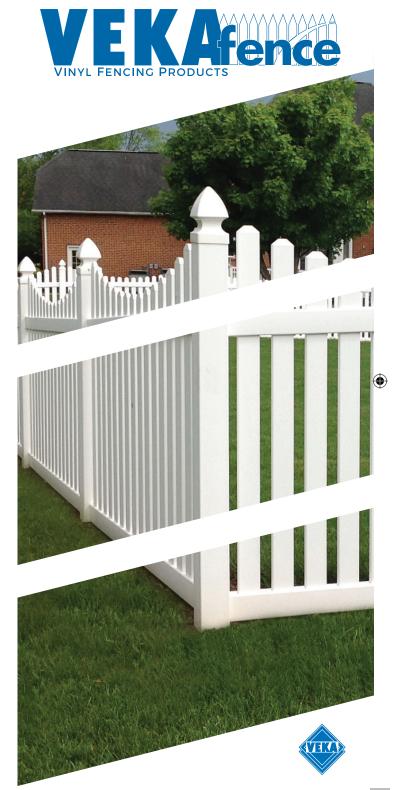

**Shadowbox Fence** with 6" Pickets

**Semi-Privacy Fence** with 6" Pickets

**Straight Picket Fence** with 3" Pickets

**Concave Picket Fence** with 3" Pickets

**Straight Picket Fence** 

**Concave Picket Fence** with 1 1/2" Pickets

**Semi-Privacy Fence** 1 1/2" & 6" Pickets