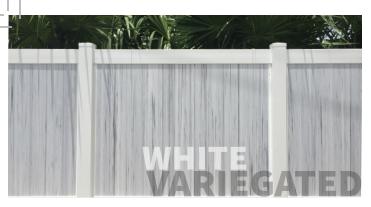

## **Standard Vinyl Color Options**

White

\*Ask your local sales account executive for color and profile combinations available in your area.

Variegated color options are only available as 6" or 7" infill T&G profiles.