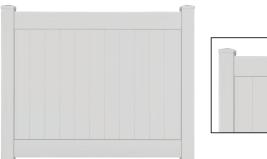

**Privacy Fence** Straight Rail, T&G 6" Pickets

Privacy Fence Deco-Rail, T&G 6" Pickets

**Privacy Fence** Straight Rail, T&G 7" Pickets

**Privacy Fence**Closed Top, Straight Rail, 7" T&G Pickets

Semi-Privacy Louvered Fence with 6" Pickets