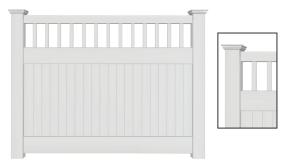

**Privacy Fence** Straight Rail, T&G 6" Pickets

Privacy Fence Deco-Rail, T&G 6" Pickets

**Privacy Fence** Straight Rail, T&G 7" Pickets

**Privacy Fence**Closed Top, Straight Rail, 7" T&G Pickets

Semi-Privacy Louvered Fence with 6" Pickets